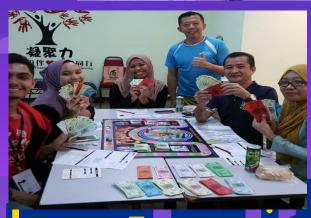

## CASH FLOW GAMES

#### Tips:

- Reduce monthly expenses by paying off certain debts.
  - ✓ Grow wealth through investing.
  - ✓ Buy insurance.
  - ✓ "When you buy the things you do not need, soon you will have to sell things you need" – Warren Buffett.