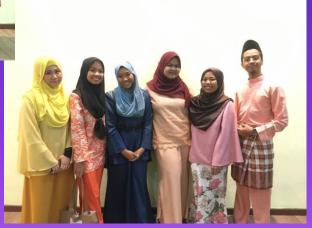

# APPRECIATION POST 4

Violet Lee Yen Ping

Special thanks to all of them

From left (up): Miss Violet, Mazlini, Sara, Me, Fatin, Aisyah, Fateha, Farah, Aini

From left (down): Mr Andy, Amelina, Hairul, Munzeer, Amir