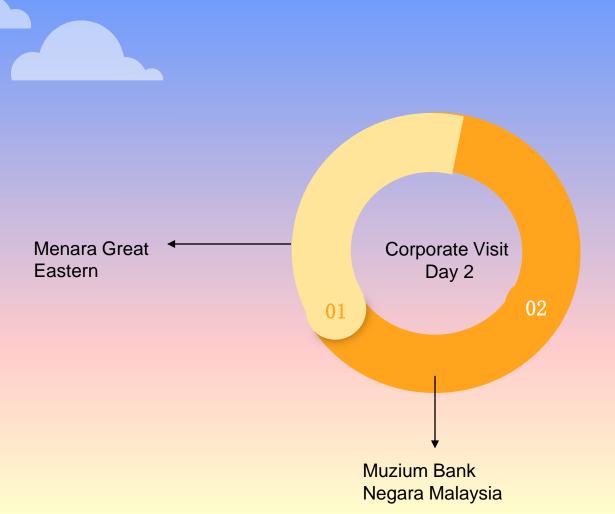

### **Takaful Basic Examination done!**

- ➤ The Great Eastern Tower in Kuala Lumpur, Malaysia, is the headquarters of Great Eastern Life Assurance Bhd, a member of Great Eastern Holdings Ltd in Singapore.
- It is located along Jalan Ampang.
- > Height: 116 m
- **Floors**: 20
- Opened: 2002
- Construction started: 1998
- Owner: Great Eastern Life

LET'S CELEBRATE OUR ACHIEVEMENTS TOGETHER

Great Eastern

Each friend represents a world in us, a world not born until they arrive, and it is only by this meeting that a new world is born. – Anais Nin