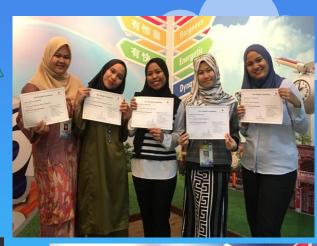

### **Takaful Basic Examination done!**

- ➤ The Great Eastern Tower in Kuala Lumpur, Malaysia, is the headquarters of Great Eastern Life Assurance Bhd, a member of Great Eastern Holdings Ltd in Singapore.
- It is located along Jalan Ampang.
- > Height: 116 m
- **Floors**: 20
- Opened: 2002
- Construction started: 1998
- Owner: Great Eastern Life