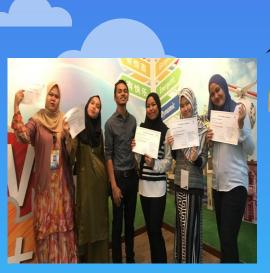

### **Takaful Basic Examination done!**

- ➤ The Great Eastern Tower in Kuala Lumpur, Malaysia, is the headquarters of Great Eastern Life Assurance Bhd, a member of Great Eastern Holdings Ltd in Singapore.
- It is located along Jalan Ampang.
- > Height: 116 m
- **Floors**: 20
- Opened: 2002
- Construction started: 1998
- Owner: Great Eastern Life