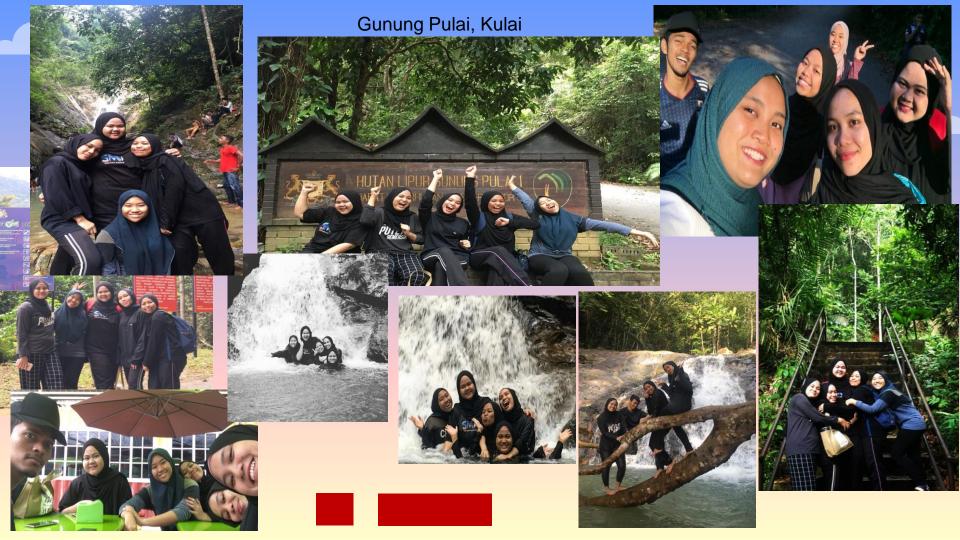

#### UTM Skudai, Johor

- ☐ Tips:
- i. Apply sunblock (Max layer you can).
- ii. Bring mineral water.
- iii. Don't take many shoot (for those who doesn't love to selfie) in one place as more than 5 places we need to get out from the car and take a picture. (May not applicable to everyone).
- iv. Bring some snacks.
- v. Better not to wear "Baju Kurung" ☺.